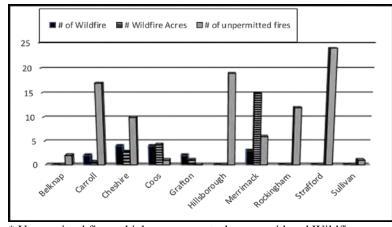

a fire permit is required for all outside burning, unless the ground is completely covered with snow. Fire permits are also available online in most towns and may be obtained by visiting <u>www.NHfirepermit.com</u>. The burning of household waste is prohibited by the Air Resources Division of the Department of Environmental Services (DES). You are encouraged to contact the local fire department or DES at 603-271-3503 or <u>www.des.nh.gov</u> for more information. Safe open burning requires your diligence and responsibility. Thank you for helping us to protect New Hampshire's forest resources. For more information please contact the Division of Forests & Lands at (603) 271-2214, or online at www.nh.gov/nhdfl/.

## **2019 WILDLAND FIRE STATISTICS** (All fires reported as of December 2019)



| Year | Number of<br>Wildfires | Wildfire<br>Acres<br>Burned | Number of<br>Unpermitted<br>Fires* |  |
|------|------------------------|-----------------------------|------------------------------------|--|
| 2019 | 15                     | 23.5                        | 92                                 |  |
| 2018 | 53                     | 46                          | 91                                 |  |
| 2017 | 65                     | 134                         | 100                                |  |
| 2016 | 351                    | 1090                        | 159                                |  |
| 2015 | 143                    | 665                         | 180                                |  |

<sup>\*</sup> Unpermitted fires which escape control are considered W