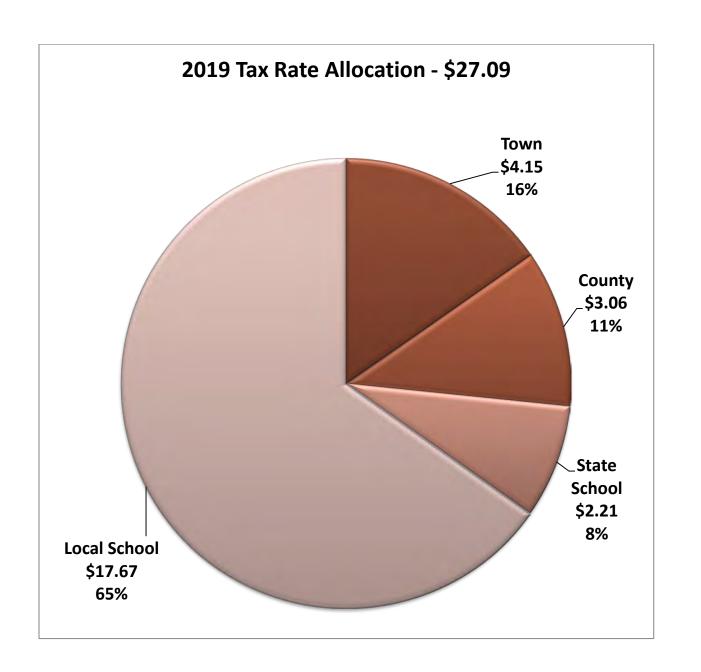

Town         | \$4.76         | \$4.75         | \$4.91         | \$4.67         | \$4.57         | \$4.15         | \$4.15         | \$0.00                |
| County       | \$2.68         | \$2.75         | \$2.73         | \$2.79         | \$2.89         | \$2.91         | \$3.06         | \$0.15                |
| State School | \$2.45         | \$2.25         | \$2.23         | \$2.19         | \$2.24         | \$2.21         | \$2.21         | \$0.00                |
| Local School | <u>\$12.68</u> | <u>\$12.51</u> | <u>\$13.95</u> | <u>\$15.38</u> | <u>\$15.97</u> | <u>\$16.70</u> | <u>\$17.67</u> | <u>\$0.97</u>         |
| TOTAL        | \$22.57        | \$22.26        | \$23.82        | \$25.03        | \$25.67        | \$25.97        | \$27.09        | \$1.12                |



|                |                                                   | Tax Rate                | 2.61        | 2.20        | 2.26        | 2.60          | 4.03        | 3.38        | 4.40        | 4.89        | 4.76        | 4.75        | 4.91        | 4.67        | 4.57        | 4.15        | 4.15        |
|----------------|---------------------------------------------------|-------------------------|-------------|-------------|-------------|---------------|-------------|-------------|-------------|-------------|-------------|-------------|-------------|-------------|-------------|-------------|-------------|
|                | Total Town                                        | Property Valuation      | 432,861,927 | 444,926,575 | 455,666,571 | 445, 142, 133 | 451,564,593 | 400,036,069