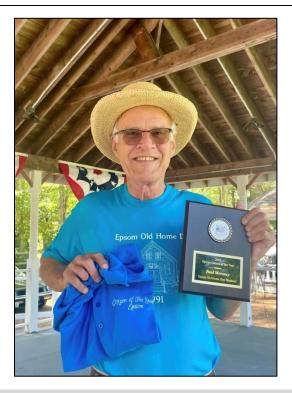

#### CITIZEN OF THE YEAR

#### Paul Morency 2023 Epsom Citizen of the Year

### What contributions has the nominee made to the Town of Epsom, beyond the average civic responsibility and their employment?

Paul has given his time to our Town for decades. He was active in EYAA as a coach, a long-time performer in the Odd Fellows fundraisers, assisted with the Friends of the Library Mystery Shows, and worked on the 100 Hour Infothon highlighting our Town's history. Paul has been part of the Old Home Day committees for years, helping to plan the events and being our Master of Ceremonies and working during the winter months to prepare for the event.

#### How has the nominee's contributions had an impact on the Town of Epsom?

Paul's role as Master of Ceremonies during the Old Home Day events has become a tradition in the Town and while it has been some years since his other community involvement, it is time to recognize all of his past contributions to Epsom.

### Please provide any additional information you would like the Citizen of the Year Committee to take under consideration.

Not only has Paul participated in Town events, he is active at his Church and has brought the Church choir to entertain residents at the Epsom Manor. Paul gives of his time and talents to his Church, to his Town, and the surrounding communities. He has never sought any recognition for his volunteer hours, but it is time to show appreciation for this generous and dedicated resident.