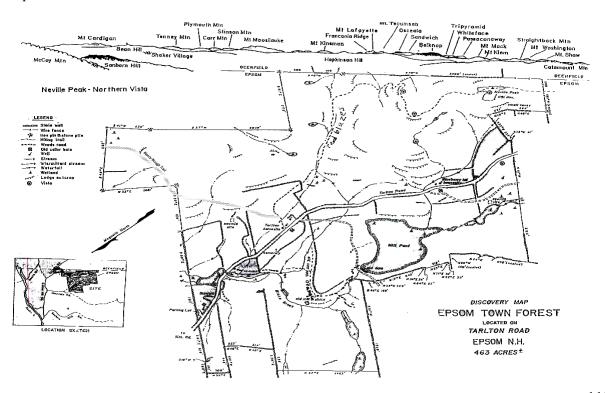

e a timber harvest in several portions of the Town Forest. The work was done by Bob Lee Logging starting in October and finishing by the end of December. This timber harvest enabled the parking lot to be expanded, several culverts to be replaced, and the road to be improved. Many rainstorms impacted the work, and some clean-up will be required in the spring. In 2024, the Commission plans to add a new foot trail to the second summit of Fort Mountain now that the timber harvest is complete.

The ECC encourages you to give back to the community. We will have several opportunities to volunteer that will include trail building, culvert cleaning, and participation in Epsom's Roadside Cleanup on Earth Day 2024. Watch the town website for events and dates!

#### The Epsom Conservation Commission



## PARKS & RECREATION COMMISSION REPORT

#### 2023 started off with a BANG!

(When Mother Nature's fury splintered a pine tree that collided with a concession stand).

#### **Reservations:**

The new fee income from the Webster Park reservations was \$900 and the reservation fund balance grew to \$6,977.

The reservation fund is intended to augment annual budget funds from the Town of Epsom and is earmarked for emergency or mandatory capital improvement projects.

Between May 13 and Oct 8, 2023, Webster Park was reserved a total of 27 days and hosted twenty-one (21) separate events. This was down from thirty-one (31) events the prior year and was due in part to an increase in weather-related cancellations.

Webster Park was the destination for craft fairs, family, company and church outi