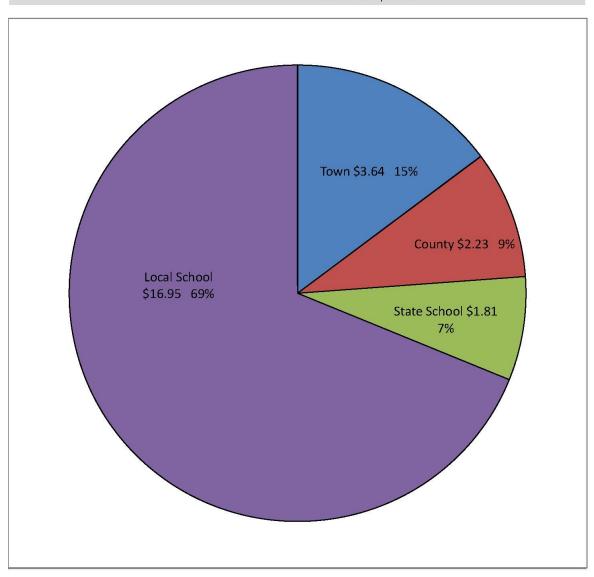

------|----------|----------|---------|---------|------------------|
|              | 2017    | 2018    | 2019           | 2020     | 2021     | 2022    | 2023    | Change 2022-2023 |
| Town         | \$4.57  | \$4.15  | \$4.15         | \$3.95   | \$3.71   | \$3.71  | \$3.64  | -\$0.07          |
| County       | \$2.89  | \$2.91  | \$3.06         | \$2.49   | \$2.38   | \$2.48  | \$2.23  | -\$0.25          |
| State School | \$2.24  | \$2.21  | \$2.21         | \$1.91   | \$1.83   | \$1.26  | \$1.81  | \$0.55           |
| Local School | \$15.97 | \$16.70 | <u>\$17.67</u> | \$13.48  | \$15.72  | \$16.39 | \$16.95 | \$0.56           |
| TOTAL.       | \$25.67 | \$25.97 | \$27.09        | \$21.83  | \$23.64  | \$23.84 | \$24.63 | \$0.79           |

### 2023 Tax Rate Allocation - \$24.63



# TOWN PORTION OF TAX RATE HISTORY

| -                  |         |      |                |           | HIST             | HISTORY 2007 - 2023              | J               |                 |                    |          |        |
|--------------------|---------|------|----------------|-----------|------------------|----------------------------------|-----------------|-----------------|--------------------|----------|--------|
| Unassigned         | Fund    |      |                |           | Warrant Articles | Warrant Articles Voted from Fund |                 |                 |                    |          |        |
| Fund Balance       | Balance |      | Voted          |           | Voted from       | Balance to                       | Veteran Credits | Amount          | Tot