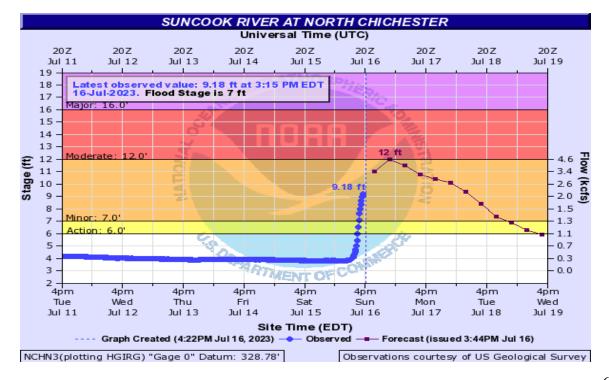

permit. They are available at the fire station or online at <a href="https://nhdflweb.sovsportsnet.net">https://nhdflweb.sovsportsnet.net</a>. A permit is required any time the ground is not completely covered with snow.

It is with deep sadness that I announce that Lieutenant Bruce Porter unexpectedly passed away in April of 2023. Bruce was an active member of the Epsom Fire Department for 45 years and held the rank of Lieutenant and Safety Officer for 35 years providing dedicated service to the Town of Epsom. We want to thank Bruce for all that he did for the Town of Epsom and the Fire Department over the years, he will be greatly missed.

I would like to thank the members of our auxiliary and the residents for their continued support.

Respectfully Submitted, R. Stewart Yeaton, Chief



## CALL SUMMARY REPORT

| Response Mode to Scene                                     |                       |     |                       |
|------------------------------------------------------------|-----------------------|-----|-----------------------|
| Response Mode To Scene (eResponse.23)                      | Number of Runs        |     | Percent of Total Runs |
| Emergent (Immediate Response)                              |                       | 874 | 99.77%                |
| Non-Emergent                                               |                       | 2   | 0.23%                 |
| Transport Mode from Scene                                  |                       |     |                       |
|                                                            |