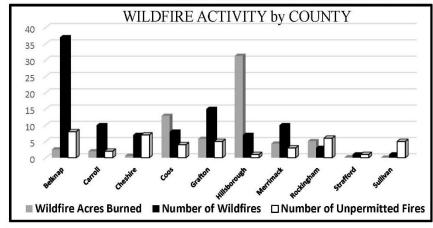

The burning of household waste is pro-



and may be obtained by visiting <a href="www.NHfirepermit.com">www.NHfirepermit.com</a>. The burning of household waste is prohibited by the Air Resources Division of the Department of Environmental Services. You are encouraged to contact the local fire department for more information. Safe open burning requires your diligence and responsibility. Thank you for helping us to protect New Hampshire's forest resources. For more information, please contact the Division of Forests & Lands at (603) 271-2214, or online at <a href="www.nh.gov/nhdfl/">www.nh.gov/nhdfl/</a>. For up-to-date information, follow us on X and Instagram: <a href="www.nh.gov/nhdfl/">www.nh.gov/nhdfl/</a>. For up-to-date information, follow us on

#### 2023 WILDLAND FIRE STATISTICS



| Year    | Number of<br>Wildfires | Wildfire<br>Acres Burned | Number of<br>Unpermitted<br>Fires* |
|---------|------------------------|--------------------------|------------------------------------|
| 2023    | 99                     | 64.5                     | 42                                 |
| 2022    | 59                     | 203                      | 48                                 |
| 2021    | 66                     | 86                       | 96                                 |
| 2020    | 113                    | 89                       | 165                                |
| 2019    | 15                     | 23.5                     | 92                                 |
| *I Inne | rmitted f              | iree which               | h escane