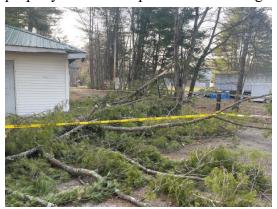

AZARD MITIGATION COMMITTEE REPORT

The Town's Hazard Mitigation Committee began meeting in 2023 to update the Epsom Hazard Mitigation Plan 2018. The Plan must be updated and approved to current requirements every five years to ensure the Town's continued eligibility for federal disaster recovery and mitigation grant project funding. Recent past and potential natural disasters, severe weather events, and other hazard events are assessed, and critical facilities, vulnerable areas and populations are identified. The



Committee works to review existing mitigation capabilities and develop long-term risk reduction actions to help alleviate the impact of these events on Epsom's community, buildings, and property. The draft Epsom Hazard Mitigation Plan Update 2024 document is anticipated to be



completed by the end of the year. For more information, please contact Emergency Management Director Ted Virgin at emdirector@epsomnh.org.

The Hazard Mitigation Committee typically meets twice per month on Wednesdays from 4PM – 6PM via a hybrid in-person/Zoom meeting at the Epsom Fire Station.

To learn more, please visit: epsomnh.org/hazard-mitigation-committee

Or to view the Central NH Regional Planning Commission Hazard Mitigation Plan Program: cnhrpc.org/hazard-mitigation-plan-program/

### CAPITAL AREA MUTUAL AID FIRE COMPACT

### 2023 ANNUAL REPORT TO BOARD OF DIRECTORS

The 2023 annual report is prepared for the Board of Directors of the Capital Area Mutual Aid Fire Compact as a summary of general activities and events occurring through December 31, 2023. It is also provided to